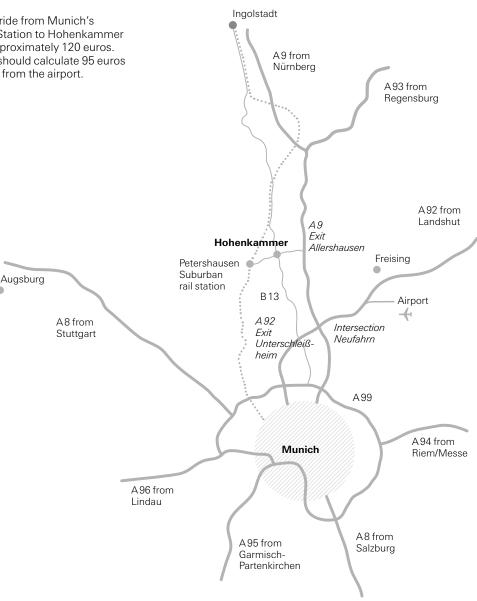

### By car arriving from North and South

From the South take the A9 in the direction of Ingolstadt/ Nürnberg/Berlin; from the North take the A9 in the direction of Munich. Exit the A9 at junction Allershausen (67) and follow the signs to the left in the direction of Hohenkammer. Leave the roundabout at the second exit and follow the road, via Eglhausen, to Hohenkammer. At the end of the road, at Hohenkammer, turn right onto the B13 in the direction of Ingolstadt. Follow the main road past the church and then turn left onto Petershauser Straße. You will reach Schlossstraße on the right after 100 metres. Parking spaces are located directly after the bridge on your left.

### By car arriving from the airport

Leave the airport and get onto the A92 in the direction of Eching/ Munich. Change over to the A9 in the direction of Ingolstadt/ Nürnberg/Berlin at the motorway intersection Neufahrn. Exit the A9 at junction Allershausen (67) and follow the above directions.

### By train

Take the suburban rail, S2, from Munich's Central Station in the direction of Ingolstadt and get off at Petershausen. Schloss Hohenkammer is just a few kilometres from Petershausen and easy to reach by taxi.

## By taxi

The taxi ride from Munich's Central Station to Hohenkammer costs approximately 120 euros. Visitors should calculate 95 euros for a trip from the airport.