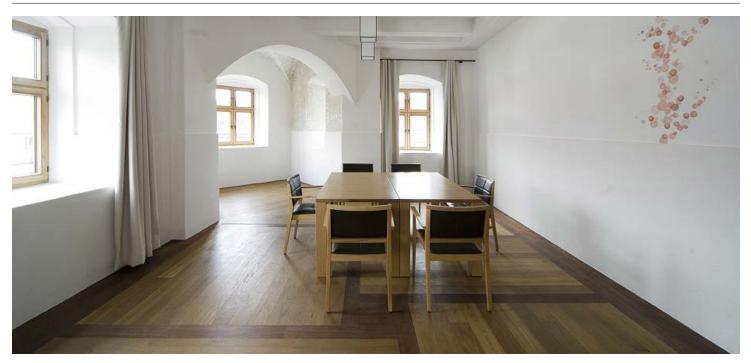

Schloss Hohenkammer GmbH Schlossstrasse 18–25 85411 Hohenkammer, Germany Phone +49 (0)8137 93 41 01 Fax +49 (0)8137 93 43 90 anfrage@schlosshohenkammer.de www.schlosshohenkammer.de

Gutshof-Saal

2024 02 20

The room Gutshof-Saal is located on the first floor of the Gutshof and is 250 sqm big. The arrangement of the seating is flexible.

| Category |                    | Floor space        | Ceiling hight | Length/Width     |
|----------|--------------------|--------------------|---------------|------------------|
| XL       |                    | 250 sqm            | 9.5 m         | 17m×17m          |
| Capacity |                    |                    |               |                  |
|          |                    |                    |               |                  |
| U-shape  | Boardroom<br>style | Classroom<br>style | Round table   | Theatre<br>style |
| 50       | 40                 | 130                | 50            | 180              |