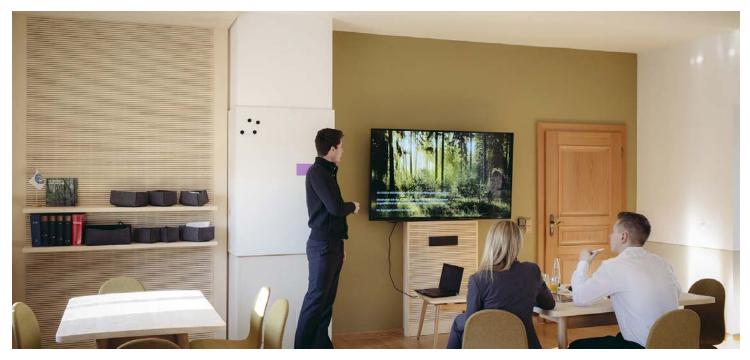

# Multimedia

2024 02 20

The room Multimedia is located on the ground floor of the Gutshof and is 120 sqm big. The arrangement of the seating is flexible. The room is eqipped with a terrace.

|                    | Floor space        | Ceiling hight                  | Length/Width                                                             |
|--------------------|--------------------|--------------------------------|--------------------------------------------------------------------------|
|                    | 120 sqm            | 3.2 m                          | 21.3m×10.4m                                                              |
|                    |                    |                                |                                                                          |
|                    |                    |                                |                                                                          |
|                    |                    |                                |                                                                          |
| Boardroom<br>style | Classroom<br>style | Round table                    | Theatre<br>style                                                         |
| 40                 | 40                 | 30                             | 70                                                                       |
|                    | style              | 120 sqm    Image: square style | 120 sqm  3.2 m    Image: Stress of the style  Image: Stress of the style |

#### Video/Audio cannyboard video conferencing and collaboration tool with 86" sessionboard (219 cm diag-

- 86" sessionboard (219 cm diagonal, multitouch 4K display), HDMI port, Airplay – Barco ClickShare with Airplay
- High-performance projector
  4K Ultra HD 2.900 ANSI lumens with VGA and HDMI port and screen