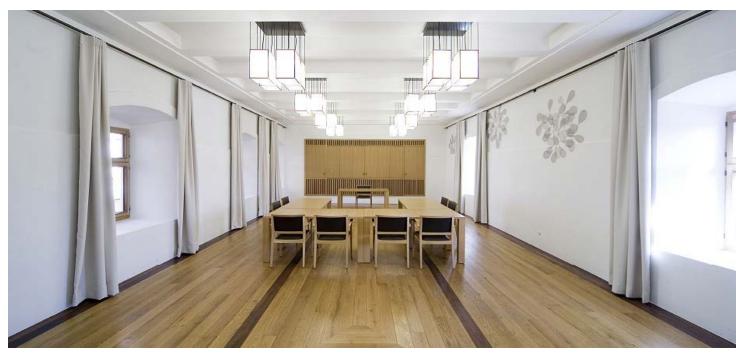

Schloss Hohenkammer GmbH Schlossstrasse 18–25 85411 Hohenkammer, Germany Phone +49 (0)8137 93 41 01 Fax +49 (0)8137 93 43 90 anfrage@schlosshohenkammer.de www.schlosshohenkammer.de

Gutshof-Saal

2024 02 20

The room Gutshof-Saal is located on the first floor of the Gutshof and is 250 sqm big. The arrangement of the seating is flexible.

| Category |                    | Floor space        | Ceiling hight | Length/Width     |
|----------|--------------------|--------------------|---------------|------------------|
| XL       |                    | 250 sqm            | 9.5 m         | 17m×17m          |
| Capacity |                    |                    |               |                  |
|          |                    |                    |               |                  |
| U-shape  | Boardroom<br>style | Classroom<br>style | Round table   | Theatre<br>style |
| 50       | 40                 | 130                | 50            | 180              |