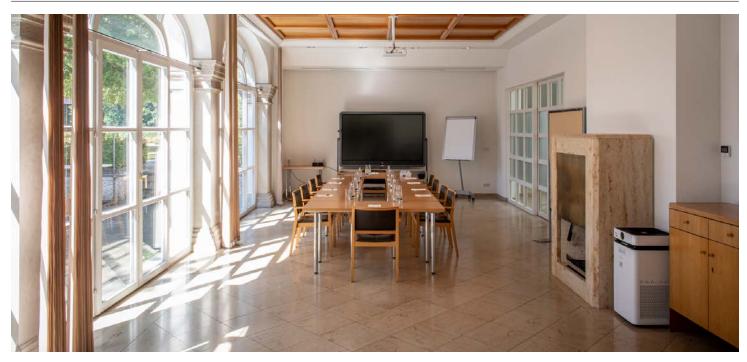

# Schloßsaal

2024 02 20

The room Schloßsaal is located on the first floor of the castle and is 165 sqm big. The arrangement of the seating is flexible.

| Category |                    | Floor space        | Ceiling hight | Length/Width     |
|----------|--------------------|--------------------|---------------|------------------|
| XL       |                    | 165 sqm            | 6.4m          | 19.6 m × 8.4 m   |
| Capacity |                    |                    |               |                  |
|          |                    |                    |               |                  |
| U-shape  | Boardroom<br>style | Classroom<br>style | Round table   | Theatre<br>style |
| 44       | -                  | 80                 | 50            | 120              |

## Equipment

- Video/Audio – High-performance projector HD 8.500 ANSI lumens (Christie DWU 951-Q) with VGA and
- HDMI port and projection wall — High-end sound system
- Microphone system
- (wireless, clip-on/hand-held) - Central room control with
- touch display — Separate port for production desk or production room — Catchbox
- Barco ClickShare with Airplay