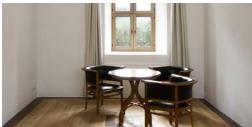

Klausur 3

2024 02 20

The room Klausur 3 is located on the first floor of the castle and is 38 sqm big. It features an oriel, about 2.5 m × 2.5 m big. The seating arrangement is permanent.

| Category |                    | Floor space        | Ceiling hight | Length/Width     |
|----------|--------------------|--------------------|---------------|------------------|
| М        |                    | 38 sqm             | 3.2 m         | 8.2m×4.6m        |
| Capacity |                    |                    |               |                  |
|          |                    |                    |               |                  |
| U-shape  | Boardroom<br>style | Classroom<br>style | Round table   | Theatre<br>style |
| -        | 14                 | -                  | _             | _                |