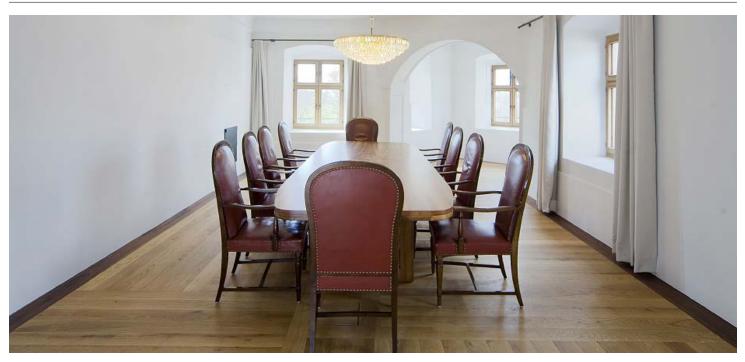

# Schloßsaal

2024 02 20

The room Schloßsaal is located on the first floor of the castle and is 165 sqm big. The arrangement of the seating is flexible.

| Category |                    | Floor space        | Ceiling hight | Length/Width     |
|----------|--------------------|--------------------|---------------|------------------|
| XL       |                    | 165 sqm            | 6.4m          | 19.6 m × 8.4 m   |
| Capacity |                    |                    |               |                  |
|          |                    |                    |               |                  |
| U-shape  | Boardroom<br>style | Classroom<br>style | Round table   | Theatre<br>style |
| 44       | -                  | 80                 | 50            | 120              |