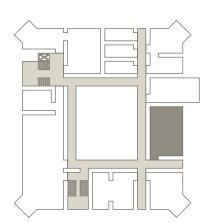

Schloss Hohenkammer GmbH Schlossstrasse 18–25 85411 Hohenkammer, Germany Phone +49 (0)8137 93 41 01 Fax +49 (0)8137 93 43 90 anfrage@schlosshohenkammer.de www.schlosshohenkammer.de

Gutshof-Saal

2024 02 20

The room Gutshof-Saal is located on the first floor of the Gutshof and is 250 sqm big. The arrangement of the seating is flexible.

| Category |                    | Floor space        | Ceiling hight | Length/Width     |
|----------|--------------------|--------------------|---------------|------------------|
| XL       |                    | 250 sqm            | 9.5 m         | 17m×17m          |
| Capacity |                    |                    |               |                  |
|          |                    |                    |               |                  |
| U-shape  | Boardroom<br>style | Classroom<br>style | Round table   | Theatre<br>style |
| 50       | 40                 | 130                | 50            | 180              |