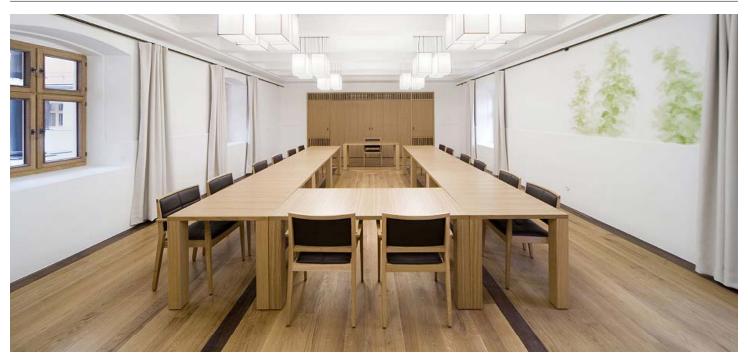

Schloss Hohenkammer GmbH Schlossstrasse 18–25 85411 Hohenkammer, Germany Phone +49 (0)8137 93 41 01 Fax +49 (0)8137 93 43 90 anfrage@schlosshohenkammer.de www.schlosshohenkammer.de

Gutshof-Saal

2024 02 20

The room Gutshof-Saal is located on the first floor of the Gutshof and is 250 sqm big. The arrangement of the seating is flexible.

| Category |                    | Floor space        | Ceiling hight | Length/Width     |
|----------|--------------------|--------------------|---------------|------------------|
| XL       |                    | 250 sqm            | 9.5 m         | 17m×17m          |
| Capacity |                    |                    |               |                  |
|          |                    |                    |               |                  |
| U-shape  | Boardroom<br>style | Classroom<br>style | Round table   | Theatre<br>style |
| 50       | 40                 | 130                | 50            | 180              |