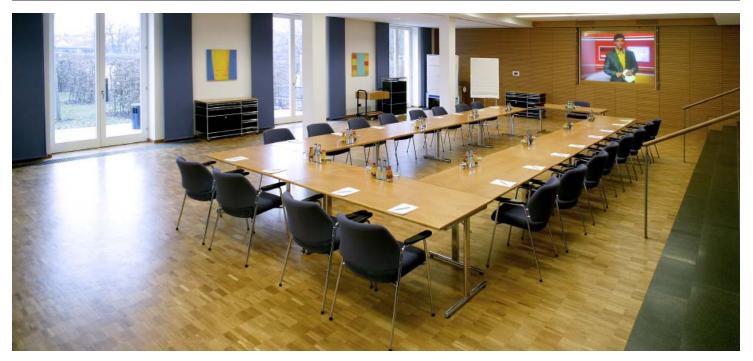

Schloss Hohenkammer GmbH Schlossstrasse 18–25 85411 Hohenkammer, Germany Phone +49 (0)8137 93 41 01 Fax +49 (0)8137 93 43 90 anfrage@schlosshohenkammer.de www.schlosshohenkammer.de

# Schloßsaal

2024 02 20

The room Schloßsaal is located on the first floor of the castle and is 165 sqm big. The arrangement of the seating is flexible.

| Category |                    | Floor space        | Ceiling hight | Length/Width     |
|----------|--------------------|--------------------|---------------|------------------|
| XL       |                    | 165 sqm            | 6.4m          | 19.6 m × 8.4 m   |
| Capacity |                    |                    |               |                  |
|          |                    |                    |               |                  |
| U-shape  | Boardroom<br>style | Classroom<br>style | Round table   | Theatre<br>style |
| 44       | -                  | 80                 | 50            | 120              |