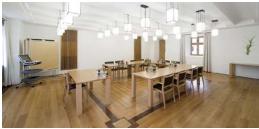

Schloss Hohenkammer GmbH Schlossstrasse 18–25 85411 Hohenkammer, Germany Phone +49 (0)8137 93 41 01 Fax +49 (0)8137 93 43 90 anfrage@schlosshohenkammer.de www.schlosshohenkammer.de

Gutshof-Saal

2024 02 20

The room Gutshof-Saal is located on the first floor of the Gutshof and is 250 sqm big. The arrangement of the seating is flexible.

| Category |                    | Floor space        | Ceiling hight | Length/Width     |
|----------|--------------------|--------------------|---------------|------------------|
| XL       |                    | 250 sqm            | 9.5 m         | 17m×17m          |
| Capacity |                    |                    |               |                  |
|          |                    |                    |               |                  |
| U-shape  | Boardroom<br>style | Classroom<br>style | Round table   | Theatre<br>style |
| 50       | 40                 | 130                | 50            | 180              |