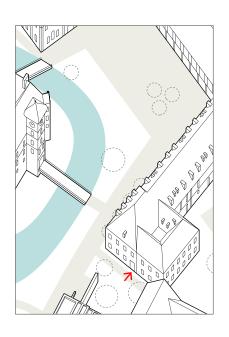

Schloss Hohenkammer GmbH Schlossstrasse 18–25 85411 Hohenkammer, Germany Phone +49 (0)8137 93 41 01 Fax +49 (0)8137 93 43 90 anfrage@schlosshohenkammer.de www.schlosshohenkammer.de

# Schloßsaal

2024 02 20

The room Schloßsaal is located on the first floor of the castle and is 165 sqm big. The arrangement of the seating is flexible.

| Category |                    | Floor space        | Ceiling hight | Length/Width     |
|----------|--------------------|--------------------|---------------|------------------|
| XL       |                    | 165 sqm            | 6.4m          | 19.6 m × 8.4 m   |
| Capacity |                    |                    |               |                  |
|          |                    |                    |               |                  |
| U-shape  | Boardroom<br>style | Classroom<br>style | Round table   | Theatre<br>style |
| 44       | -                  | 80                 | 50            | 120              |