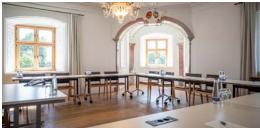

# Schloßsaal

2024 02 20

The room Schloßsaal is located on the first floor of the castle and is 165 sqm big. The arrangement of the seating is flexible.

| Category |                    | Floor space        | Ceiling hight | Length/Width     |
|----------|--------------------|--------------------|---------------|------------------|
| XL       |                    | 165 sqm            | 6.4m          | 19.6 m × 8.4 m   |
| Capacity |                    |                    |               |                  |
|          |                    |                    |               |                  |
| U-shape  | Boardroom<br>style | Classroom<br>style | Round table   | Theatre<br>style |
| 44       | -                  | 80                 | 50            | 120              |

## Equipment

- Video/Audio – High-performance projector HD 8.500 ANSI lumens (Christie DWU 951-Q) with VGA and
- HDMI port and projection wall — High-end sound system
- Microphone system
- (wireless, clip-on/hand-held) - Central room control with
- touch display — Separate port for production desk or production room — Catchbox
- Barco ClickShare with Airplay