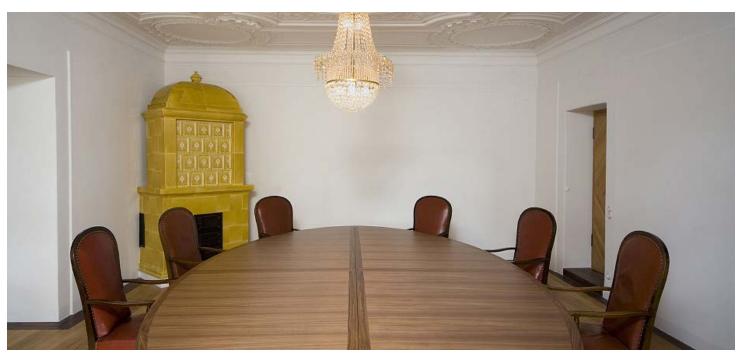

# Wappenzimmer

2024 02 20

The room Wappenzimmer is located on the second floor of the castle and is 41 sqm big. It features an oriel, about  $2.5 \text{ m} \times 2.5 \text{ m}$  big. The seating arrangement is permanent.