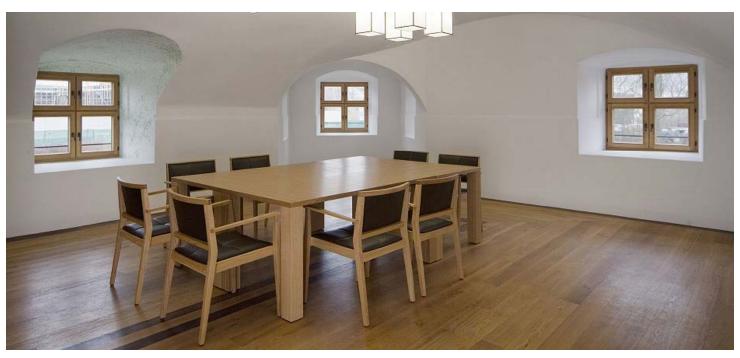

# Stuckzimmer

2024 02 20

The room Stuckzimmer is located on the first floor of the castle and is 71 sqm big, split into 43 and 28 sqm. The seating arrangement is permanent.

| Category |                    | Floor space        | Ceiling hight | Length/Width     |
|----------|--------------------|--------------------|---------------|------------------|
| М        |                    | 43sqm+28sq         | m 3.2m        | 7.4m×5.7/3.7m    |
| Capacity |                    |                    |               |                  |
|          |                    |                    |               |                  |
| U-shape  | Boardroom<br>style | Classroom<br>style | Round table   | Theatre<br>style |
| _        | 14                 | _                  | _             | _                |