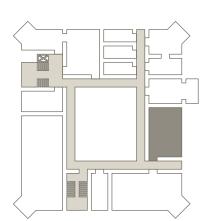

Schloss Hohenkammer GmbH Schlossstrasse 18–25 85411 Hohenkammer, Germany Phone +49 (0)8137 93 41 01 Fax +49 (0)8137 93 43 90 anfrage@schlosshohenkammer.de www.schlosshohenkammer.de

# Schloßsaal

2024 02 20

The room Schloßsaal is located on the first floor of the castle and is 165 sqm big. The arrangement of the seating is flexible.

| Category |                    | Floor space        | Ceiling hight | Length/Width     |
|----------|--------------------|--------------------|---------------|------------------|
| XL       |                    | 165 sqm            | 6.4m          | 19.6 m × 8.4 m   |
| Capacity |                    |                    |               |                  |
|          |                    |                    |               |                  |
| U-shape  | Boardroom<br>style | Classroom<br>style | Round table   | Theatre<br>style |
| 44       | -                  | 80                 | 50            | 120              |