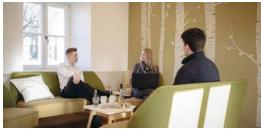

# Kleines Gewölbe

2024 02 20

The room Kleines Gewölbe is located on the first floor of the castle and is 65 sqm big. It features an atmosphere out of the ordinary. The arrangement of the seating is open.

| Category                 | Floor space     | Ceiling hight                   | Length/Width |
|--------------------------|-----------------|---------------------------------|--------------|
| Μ                        | 65 sqm          | 2.8m                            | 9.8m×8.4m    |
| Constitu                 | Desember        | d 6                             |              |
| Capacity                 | Recommende      | a tor                           |              |
| Open seating arrangement | Fireside evenin | g for informal<br>open mingling |              |

Fireside evening for informal exchange and open mingling as well as coaching, job interviews, target talks, etc.