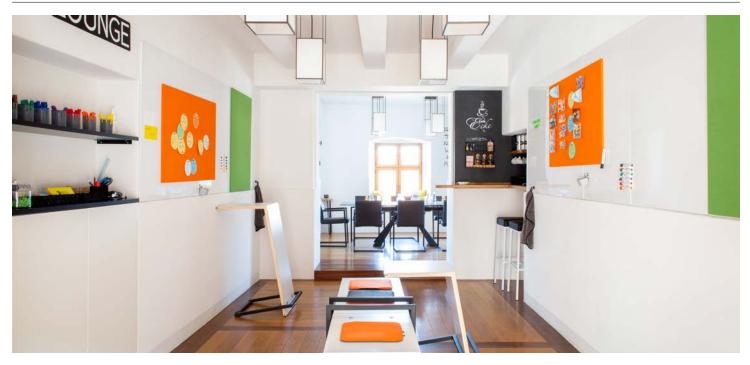

# Multimedia

2024 02 20

The room Multimedia is located on the ground floor of the Gutshof and is 120 sqm big. The arrangement of the seating is flexible. The room is eqipped with a terrace.

|                    | Floor space        | Ceiling hight                  | Length/Width                                                             |
|--------------------|--------------------|--------------------------------|--------------------------------------------------------------------------|
|                    | 120 sqm            | 3.2 m                          | 21.3m×10.4m                                                              |
|                    |                    |                                |                                                                          |
|                    |                    |                                |                                                                          |
|                    |                    |                                |                                                                          |
| Boardroom<br>style | Classroom<br>style | Round table                    | Theatre<br>style                                                         |
| 40                 | 40                 | 30                             | 70                                                                       |
|                    | style              | 120 sqm    Image: square style | 120 sqm  3.2 m    Image: Stress of the style  Image: Stress of the style |

## Equipment

#### Video/Audio cannyboard video conferencing and collaboration tool with 86" sessionboard (219 cm diag-

- 86" sessionboard (219 cm diagonal, multitouch 4K display), HDMI port, Airplay – Barco ClickShare with Airplay
- High-performance projector
  4K Ultra HD 2.900 ANSI lumens with VGA and HDMI port and screen