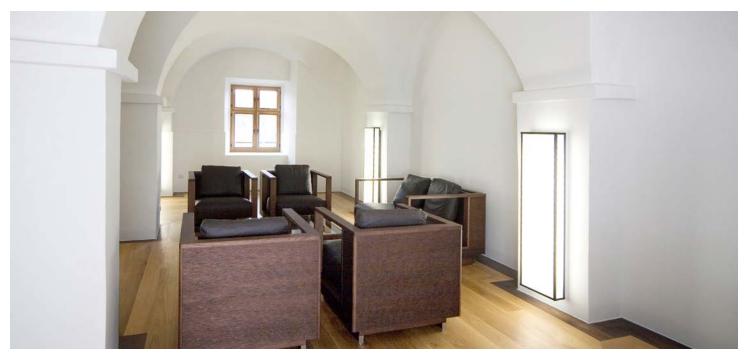

# Kleines Gewölbe

2024 02 20

The room Kleines Gewölbe is located on the first floor of the castle and is 65 sqm big. It features an atmosphere out of the ordinary. The arrangement of the seating is open.

| Category                 | Floor space     | Ceiling hight                   | Length/Width |
|--------------------------|-----------------|---------------------------------|--------------|
| Μ                        | 65 sqm          | 2.8m                            | 9.8m×8.4m    |
| Constitu                 | Desember        | d 6                             |              |
| Capacity                 | Recommende      | a tor                           |              |
| Open seating arrangement | Fireside evenin | g for informal<br>open mingling |              |

Fireside evening for informal exchange and open mingling as well as coaching, job interviews, target talks, etc.

#### Equipment

Internet

- WLAN/LAN And...

 Notepad and pen at the desk for each participant

Schloss Hohenkammer GmbH Schlossstrasse 18–25 85411 Hohenkammer, Germany Phone +49 (0)8137 93 41 01 Fax +49 (0)8137 93 43 90 anfrage@schlosshohenkammer.de www.schlosshohenkammer.de