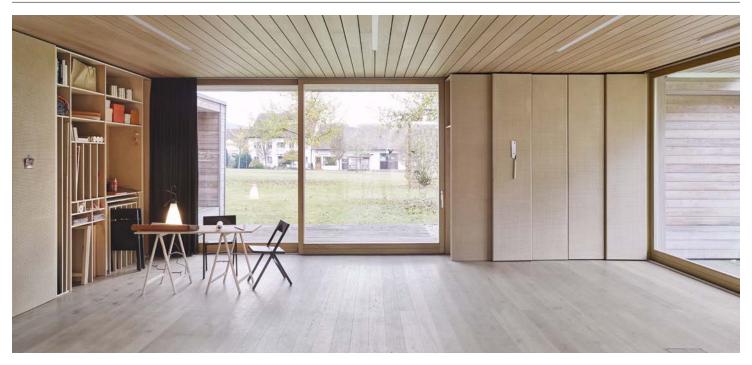

Schloss Hohenkammer GmbH Schlossstrasse 18–25 85411 Hohenkammer, Germany Phone +49 (0)8137 93 41 01 Fax +49 (0)8137 93 43 90 anfrage@schlosshohenkammer.de www.schlosshohenkammer.de

# Schloßsaal

2024 02 20

The room Schloßsaal is located on the first floor of the castle and is 165 sqm big. The arrangement of the seating is flexible.

| Category |                    | Floor space        | Ceiling hight | Length/Width     |
|----------|--------------------|--------------------|---------------|------------------|
| XL       |                    | 165 sqm            | 6.4m          | 19.6 m × 8.4 m   |
| Capacity |                    |                    |               |                  |
|          |                    |                    |               |                  |
| U-shape  | Boardroom<br>style | Classroom<br>style | Round table   | Theatre<br>style |
| 44       | -                  | 80                 | 50            | 120              |