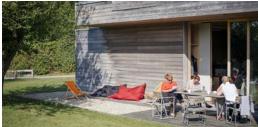

# Multimedia

2024 02 20

The room Multimedia is located on the ground floor of the Gutshof and is 120 sqm big. The arrangement of the seating is flexible. The room is eqipped with a terrace.

|                    | Floor space        | Ceiling hight                  | Length/Width                                                             |
|--------------------|--------------------|--------------------------------|--------------------------------------------------------------------------|
|                    | 120 sqm            | 3.2 m                          | 21.3m×10.4m                                                              |
|                    |                    |                                |                                                                          |
|                    |                    |                                |                                                                          |
|                    |                    |                                |                                                                          |
| Boardroom<br>style | Classroom<br>style | Round table                    | Theatre<br>style                                                         |
| 40                 | 40                 | 30                             | 70                                                                       |
|                    | style              | 120 sqm    Image: square style | 120 sqm  3.2 m    Image: Stress of the style  Image: Stress of the style |