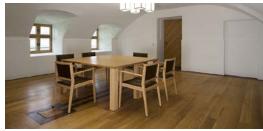

# Wappenzimmer

2024 02 20

The room Wappenzimmer is located on the second floor of the castle and is 41 sqm big. It features an oriel, about  $2.5 \text{ m} \times 2.5 \text{ m}$  big. The seating arrangement is permanent.

| Category |                    | Floor space        | Ceiling hight | Length/Width     |
|----------|--------------------|--------------------|---------------|------------------|
| М        |                    | 41 sqm             | 2.8m          | 8.3 m × 4.8 m    |
| Capacity |                    |                    |               |                  |
|          |                    |                    |               |                  |
| U-shape  | Boardroom<br>style | Classroom<br>style | Round table   | Theatre<br>style |
| -        | 14                 | -                  | -             | -                |