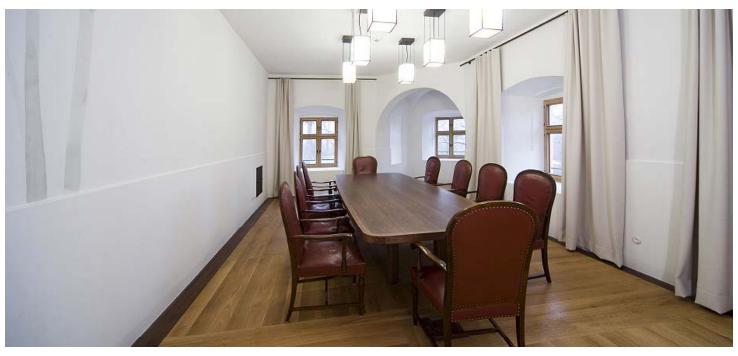

# Schloßsaal

2024 02 20

The room Schloßsaal is located on the first floor of the castle and is 165 sqm big. The arrangement of the seating is flexible.

| Category |                    | Floor space        | Ceiling hight | Length/Width     |
|----------|--------------------|--------------------|---------------|------------------|
| XL       |                    | 165 sqm            | 6.4m          | 19.6 m × 8.4 m   |
| Capacity |                    |                    |               |                  |
|          |                    |                    |               |                  |
| U-shape  | Boardroom<br>style | Classroom<br>style | Round table   | Theatre<br>style |
| 44       | -                  | 80                 | 50            | 120              |