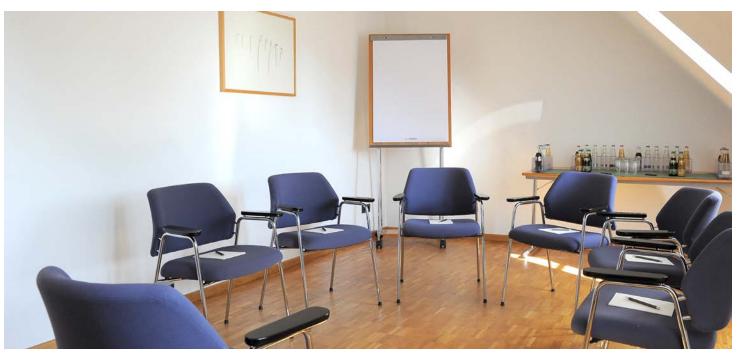

The room Giebinger Forst is located on the third floor of the castle and is 120 sqm big. It features an atmosphere out of the ordinary. The arrangement of the seating is open.

| Category | Floor space | Ceiling hight | Length/Width   |
|----------|-------------|---------------|----------------|
| L        | 120 sqm     | 2.6m          | 20.0 m × 6.0 m |

#### Capacity

Open seating arrangement Standard seating possible Seats 25