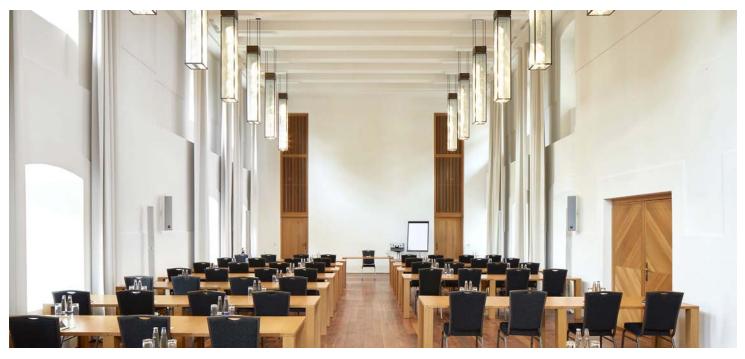

# Schloßsaal

2024 02 20

The room Schloßsaal is located on the first floor of the castle and is 165 sqm big. The arrangement of the seating is flexible.

| Category |                    | Floor space        | Ceiling hight | Length/Width     |
|----------|--------------------|--------------------|---------------|------------------|
| XL       |                    | 165 sqm            | 6.4m          | 19.6 m × 8.4 m   |
| Capacity |                    |                    |               |                  |
|          |                    |                    |               |                  |
| U-shape  | Boardroom<br>style | Classroom<br>style | Round table   | Theatre<br>style |
| 44       | -                  | 80                 | 50            | 120              |