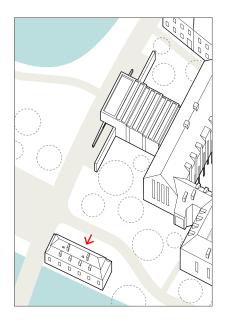

Schloss Hohenkammer GmbH Schlossstrasse 18–25 85411 Hohenkammer, Germany Phone +49 (0)8137 93 41 01 Fax +49 (0)8137 93 43 90 anfrage@schlosshohenkammer.de www.schlosshohenkammer.de

Gutshof-Saal

2024 02 20

The room Gutshof-Saal is located on the first floor of the Gutshof and is 250 sqm big. The arrangement of the seating is flexible.

| Category |                    | Floor space        | Ceiling hight | Length/Width     |
|----------|--------------------|--------------------|---------------|------------------|
| XL       |                    | 250 sqm            | 9.5 m         | 17m×17m          |
| Capacity |                    |                    |               |                  |
|          |                    |                    |               |                  |
| U-shape  | Boardroom<br>style | Classroom<br>style | Round table   | Theatre<br>style |
| 50       | 40                 | 130                | 50            | 180              |