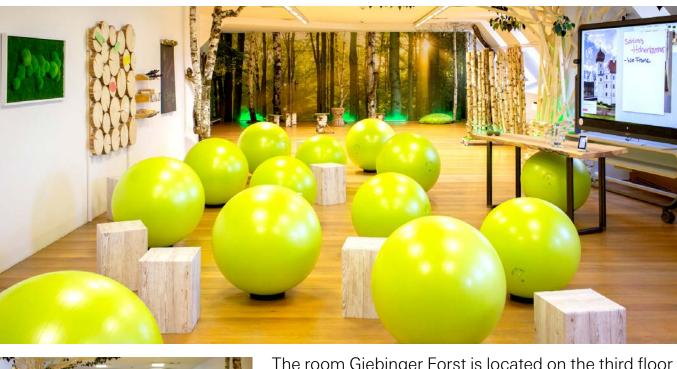

Schloss Hohenkammer GmbH Schlossstrasse 18-25 85411 Hohenkammer, Germany Phone +49 (0)8137 93 41 01 Fax +49 (0)8137 93 43 90 anfrage@schlosshohenkammer.de www.schlosshohenkammer.de

2024 02 20

**Giebinger Forst** 

The room Giebinger Forst is located on the third floor of the castle and is 120 sqm big. It features an atmosphere out of the ordinary. The arrangement of the seating is open.

| Category | Floor space | Ceiling hight | Length/Width   |
|----------|-------------|---------------|----------------|
| L        | 120 sqm     | 2.6m          | 20.0 m × 6.0 m |

#### Capacity

Open seating arrangement Standard seating possible Seats 25