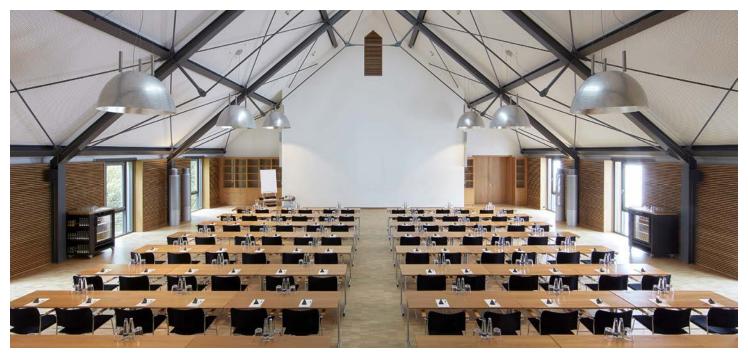

Schloss Hohenkammer GmbH Schlossstrasse 18–25 85411 Hohenkammer, Germany Phone +49 (0)8137 93 41 01 Fax +49 (0)8137 93 43 90 anfrage@schlosshohenkammer.de www.schlosshohenkammer.de

Gutshof-Saal

2024 02 20

The room Gutshof-Saal is located on the first floor of the Gutshof and is 250 sqm big. The arrangement of the seating is flexible.

| Category |                    | Floor space        | Ceiling hight | Length/Width     |
|----------|--------------------|--------------------|---------------|------------------|
| XL       |                    | 250 sqm            | 9.5 m         | 17m×17m          |
| Capacity |                    |                    |               |                  |
|          |                    |                    |               |                  |
| U-shape  | Boardroom<br>style | Classroom<br>style | Round table   | Theatre<br>style |
| 50       | 40                 | 130                | 50            | 180              |