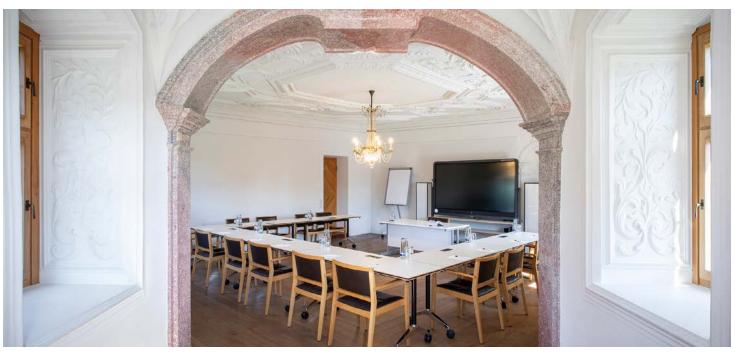

The room Gutshof-Saal is located on the first floor of the Gutshof and is 250 sqm big. The arrangement of the seating is flexible.

| Category |                    | Floor space        | Ceiling hight | Length/Width     |
|----------|--------------------|--------------------|---------------|------------------|
| XL       |                    | 250 sqm            | 9.5 m         | 17m×17m          |
| Capacity |                    |                    |               |                  |
|          |                    |                    |               |                  |
| U-shape  | Boardroom<br>style | Classroom<br>style | Round table   | Theatre<br>style |
| 50       | 40                 | 130                | 50            | 180              |

## Equipment

#### Video/Audio — High-performance projector HD 10.600 ANSI lumens (Panasonic PT DZ 110 XE) with VGA and HDMI port and screen

- High-end sound system
- Microphone system
- (wireless, clip-on/hand-held) — Central room control with touch display
- Separate port for production desk or production room
- Catchbox
- Barco ClickShare with Airplay