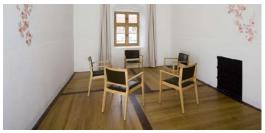

The room Gutshof-Saal is located on the first floor of the Gutshof and is 250 sqm big. The arrangement of the seating is flexible.

| Category |                    | Floor space        | Ceiling hight | Length/Width     |
|----------|--------------------|--------------------|---------------|------------------|
| XL       |                    | 250 sqm            | 9.5 m         | 17m×17m          |
| Capacity |                    |                    |               |                  |
|          |                    |                    |               |                  |
| U-shape  | Boardroom<br>style | Classroom<br>style | Round table   | Theatre<br>style |
| 50       | 40                 | 130                | 50            | 180              |