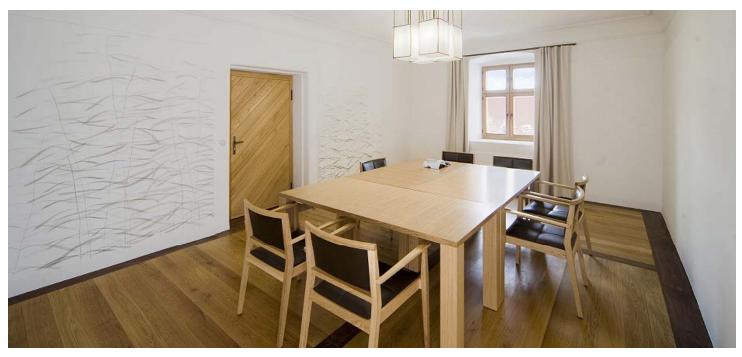

Schloss Hohenkammer GmbH Schlossstrasse 18–25 85411 Hohenkammer, Germany Phone +49 (0)8137 93 41 01 Fax +49 (0)8137 93 43 90 anfrage@schlosshohenkammer.de www.schlosshohenkammer.de

# Schloßsaal

2024 02 20

The room Schloßsaal is located on the first floor of the castle and is 165 sqm big. The arrangement of the seating is flexible.

| Category |                    | Floor space        | Ceiling hight | Length/Width     |
|----------|--------------------|--------------------|---------------|------------------|
| XL       |                    | 165 sqm            | 6.4m          | 19.6 m × 8.4 m   |
| Capacity |                    |                    |               |                  |
|          |                    |                    |               |                  |
| U-shape  | Boardroom<br>style | Classroom<br>style | Round table   | Theatre<br>style |
| 44       | -                  | 80                 | 50            | 120              |