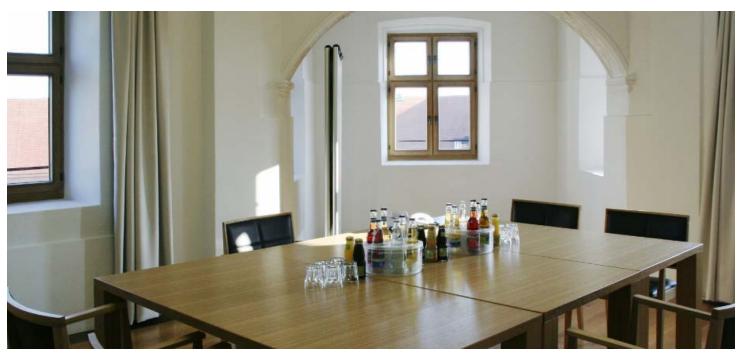

Kammerberg

2024 02 20

The room Kammerberg is located on the second floor of the castle and is 109 sqm big. It features an oriel, about  $2.5 \text{ m} \times 2.5 \text{ m}$  big. The arrangement of the seating is flexible.