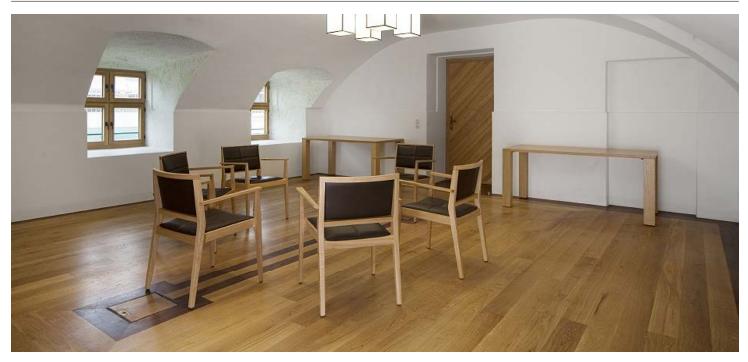

# Wappenzimmer

2024 02 20

The room Wappenzimmer is located on the second floor of the castle and is 41 sqm big. It features an oriel, about  $2.5 \text{ m} \times 2.5 \text{ m}$  big. The seating arrangement is permanent.

| Category |                    | Floor space        | Ceiling hight | Length/Width     |
|----------|--------------------|--------------------|---------------|------------------|
| М        |                    | 41 sqm             | 2.8m          | 8.3 m × 4.8 m    |
| Capacity |                    |                    |               |                  |
|          |                    |                    |               |                  |
| U-shape  | Boardroom<br>style | Classroom<br>style | Round table   | Theatre<br>style |
| -        | 14                 | -                  | -             | -                |