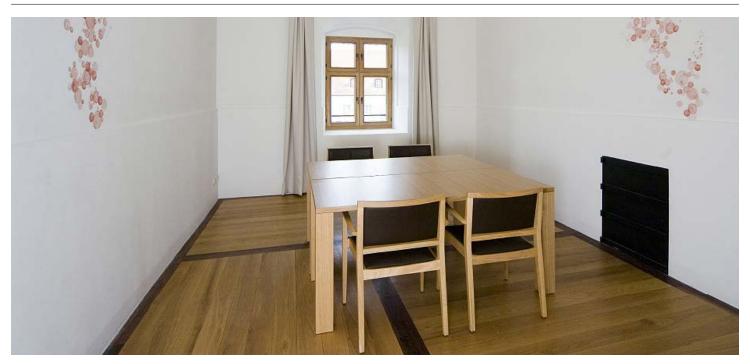

Klausur 3

2024 02 20

The room Klausur 3 is located on the first floor of the castle and is 38 sqm big. It features an oriel, about 2.5 m × 2.5 m big. The seating arrangement is permanent.

| Category |                    | Floor space        | Ceiling hight | Length/Width     |
|----------|--------------------|--------------------|---------------|------------------|
| М        |                    | 38 sqm             | 3.2 m         | 8.2m×4.6m        |
| Capacity |                    |                    |               |                  |
|          |                    |                    |               |                  |
| U-shape  | Boardroom<br>style | Classroom<br>style | Round table   | Theatre<br>style |
| -        | 14                 | -                  | _             | _                |

#### Equipment

- Video/Audio – cannyboard video conferencing and collaboration tool with 86" sessionboard (219 cm diagonal, multitouch 4K display), HDMI port
- Barco ClickShare