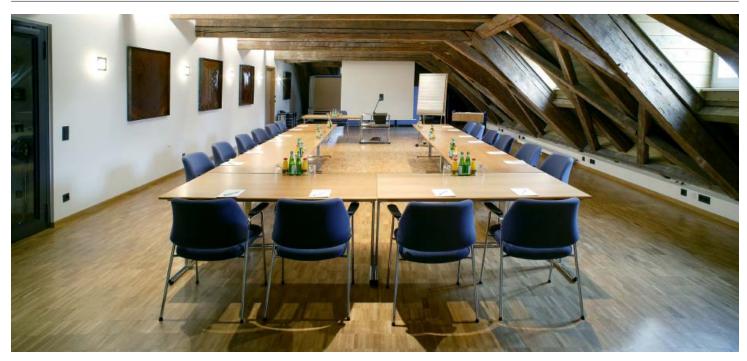

# Schloßsaal

2024 02 20

The room Schloßsaal is located on the first floor of the castle and is 165 sqm big. The arrangement of the seating is flexible.

| Category |                    | Floor space        | Ceiling hight | Length/Width     |
|----------|--------------------|--------------------|---------------|------------------|
| XL       |                    | 165 sqm            | 6.4m          | 19.6 m × 8.4 m   |
| Capacity |                    |                    |               |                  |
|          |                    |                    |               |                  |
| U-shape  | Boardroom<br>style | Classroom<br>style | Round table   | Theatre<br>style |
| 44       | -                  | 80                 | 50            | 120              |