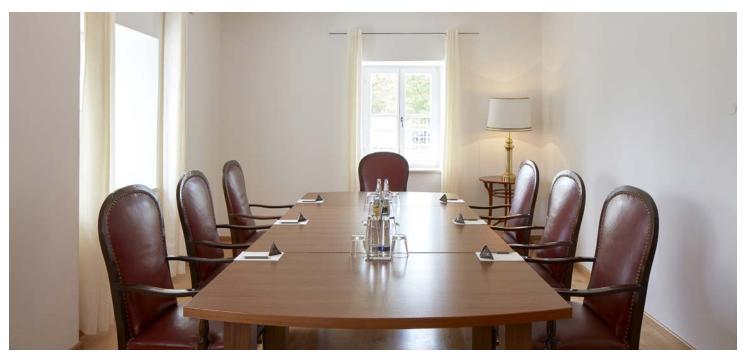

# Wappenzimmer

2024 02 20

The room Wappenzimmer is located on the second floor of the castle and is 41 sqm big. It features an oriel, about  $2.5 \text{ m} \times 2.5 \text{ m}$  big. The seating arrangement is permanent.

| Category |                    | Floor space        | Ceiling hight | Length/Width     |
|----------|--------------------|--------------------|---------------|------------------|
| М        |                    | 41 sqm             | 2.8m          | 8.3 m × 4.8 m    |
| Capacity |                    |                    |               |                  |
|          |                    |                    |               |                  |
| U-shape  | Boardroom<br>style | Classroom<br>style | Round table   | Theatre<br>style |
| -        | 14                 | -                  | -             | -                |