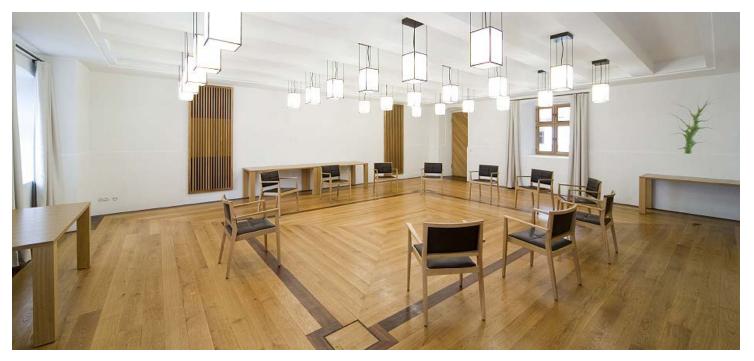

# Kleines Gewölbe

2024 02 20

The room Kleines Gewölbe is located on the first floor of the castle and is 65 sqm big. It features an atmosphere out of the ordinary. The arrangement of the seating is open.

| Category                 | Floor space     | Ceiling hight                   | Length/Width |
|--------------------------|-----------------|---------------------------------|--------------|
| Μ                        | 65 sqm          | 2.8m                            | 9.8m×8.4m    |
| Constitu                 | Desember        | d 6                             |              |
| Capacity                 | Recommende      | a tor                           |              |
| Open seating arrangement | Fireside evenin | g for informal<br>open mingling |              |

Fireside evening for informal exchange and open mingling as well as coaching, job interviews, target talks, etc.