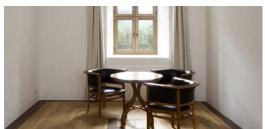

Wappenzimmer 2024 02 20

The room Wappenzimmer is located on the second floor of the castle and is 41 sqm big. It features an oriel, about  $2.5 \,\mathrm{m} \times 2.5 \,\mathrm{m}$  big. The seating arrangement is permanent.