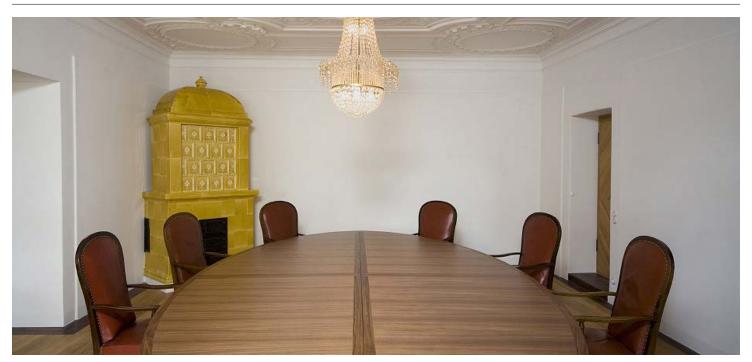

Scagliolazimmer 2024 02 20

The room Scagliolazimmer is located on the first floor of the castle and is 48 sqm big. It features an oriel, about  $2.5\,\mathrm{m}\times2.5\,\mathrm{m}$  big. The arrangement of the seating is flexible.