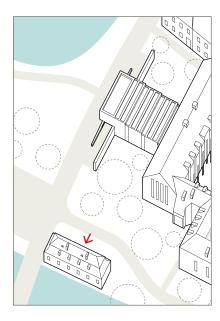

Kleines Gewölbe

The room Kleines Gewölbe is located on the first floor of the castle and is 65 sqm big. It features an atmosphere out of the ordinary. The arrangement of the seating is open.

| Category | Floor space | Ceiling hight | Length/Width  |
|----------|-------------|---------------|---------------|
| M        | 65 sqm      | 2.8 m         | 9.8 m × 8.4 m |