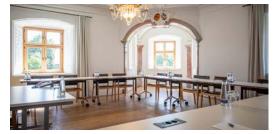

Stuckzimmer 2024 02 20

The room Stuckzimmer is located on the first floor of the castle and is 71 sqm big, split into 43 and 28 sqm. The seating arrangement is permanent.

| -        |  | -        |                  |  |  |
|----------|--|----------|------------------|--|--|
| M        |  | 43sqm+28 | 43sqm+28sqm 3.2m |  |  |
| Capacity |  |          |                  |  |  |
|          |  |          | O O D            |  |  |