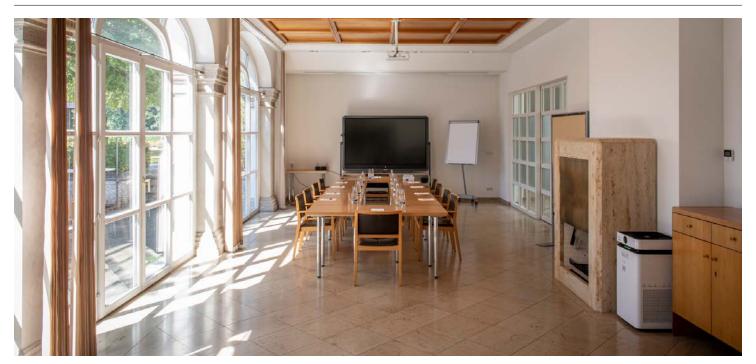

Wappenzimmer 2024 02 20

The room Wappenzimmer is located on the second floor of the castle and is 41 sqm big. It features an oriel, about  $2.5 \,\mathrm{m} \times 2.5 \,\mathrm{m}$  big. The seating arrangement is permanent.