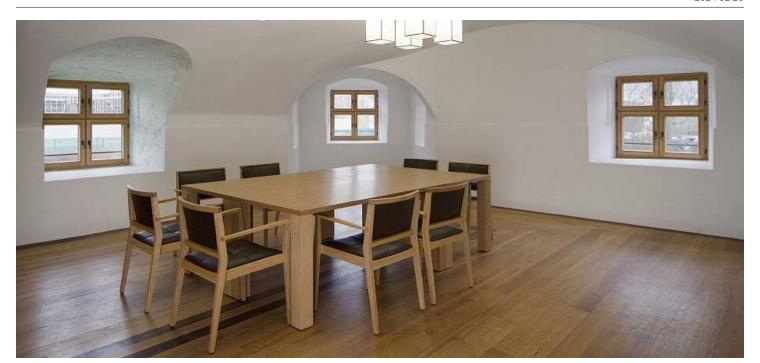

Kleines Gewölbe

The room Kleines Gewölbe is located on the first floor of the castle and is 65 sqm big. It features an atmosphere out of the ordinary. The arrangement of the seating is open.

| Category | Floor space | Ceiling hight | Length/Width  |
|----------|-------------|---------------|---------------|
| M        | 65 sqm      | 2.8 m         | 9.8 m × 8.4 m |

## Capacity

Open seating arrangement Seats 12

## Recommended for

Fireside evening for informal exchange and open mingling as well as coaching, job interviews, target talks, etc.