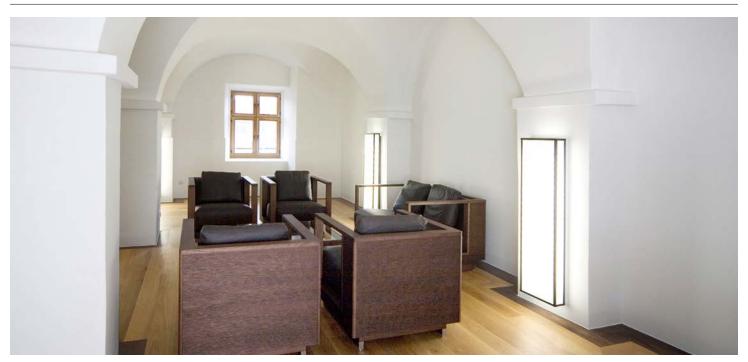

Kleines Gewölbe

The room Kleines Gewölbe is located on the first floor of the castle and is 65 sqm big. It features an atmosphere out of the ordinary. The arrangement of the seating is open.

| Category | Floor space | Ceiling hight | Length/Width  |
|----------|-------------|---------------|---------------|
| M        | 65 sqm      | 2.8 m         | 9.8 m × 8.4 m |

## Capacity

Open seating arrangement Seats 12

## Recommended for

Fireside evening for informal exchange and open mingling as well as coaching, job interviews, target talks, etc.