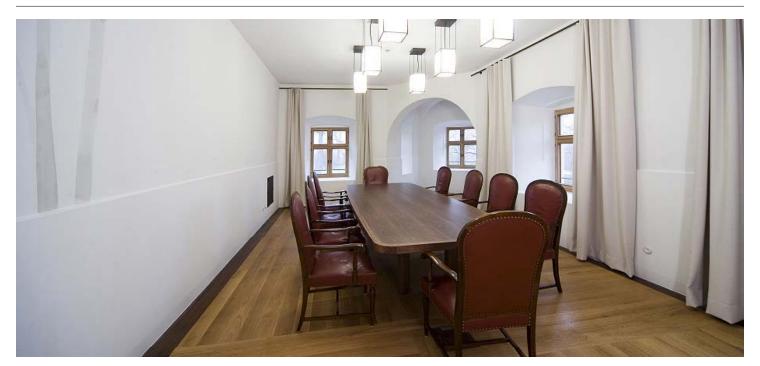

Klausur 1

The room Klausur 1 is located on the ground floor of the castle and is 42 sqm big. The arrangement of the seating is flexible.

| Category | Floor space | Ceiling hight | Length/Width  |
|----------|-------------|---------------|---------------|
| M        | 42 sqm      | 2.6 m         | 7.0 m × 6.2 m |
| Capacity |             |               |               |
|          |             |               |               |

| 10      | 12                 | 11                 | 14          | 16                           |
|---------|--------------------|--------------------|-------------|------------------------------|
| U-shape | Boardroom<br>style | Classroom<br>style | Round table | Theatre<br>style             |
|         |                    |                    |             | 0000<br>0000<br>0000<br>0000 |