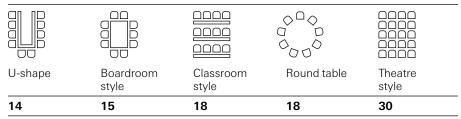

## Capacity

| 18      | 18                 | 20                 | 14          | 32                           |
|---------|--------------------|--------------------|-------------|------------------------------|
| U-shape | Boardroom<br>style | Classroom<br>style | Round table | Theatre<br>style             |
|         |                    |                    | 0000        | 0000<br>0000<br>0000<br>0000 |