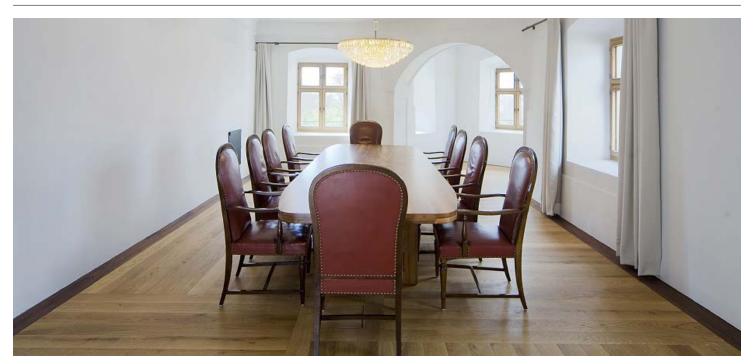

Stuckzimmer 2024 02 20

The room Stuckzimmer is located on the first floor of the castle and is 71 sqm big, split into 43 and 28 sqm. The seating arrangement is permanent.

| -        |  | -        |                  |  |  |
|----------|--|----------|------------------|--|--|
| M        |  | 43sqm+28 | 43sqm+28sqm 3.2m |  |  |
| Capacity |  |          |                  |  |  |
|          |  |          | O O D            |  |  |