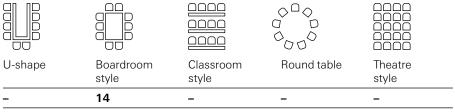

| • ,      |                    | •                  | • •         | •                            |
|----------|--------------------|--------------------|-------------|------------------------------|
| М        |                    | 41 sqm             | 2.8m        | 8.3 m × 4.8 m                |
| Capacity |                    |                    |             |                              |
|          |                    | 0000<br>0000       | 000         | 0000<br>0000<br>0000<br>0000 |
| U-shape  | Boardroom<br>style | Classroom<br>style | Round table | Theatre style                |
| _        | 14                 | _                  | _           | _                            |