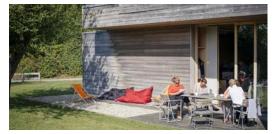

Kaminzimmer 2024 02 20

The room Kaminzimmer is located on the ground floor of the Gutshof and is 68 sqm big. The arrangement of the seating is flexible. The room is eqipped with a terrace (garden furniture is provided during the summertime).