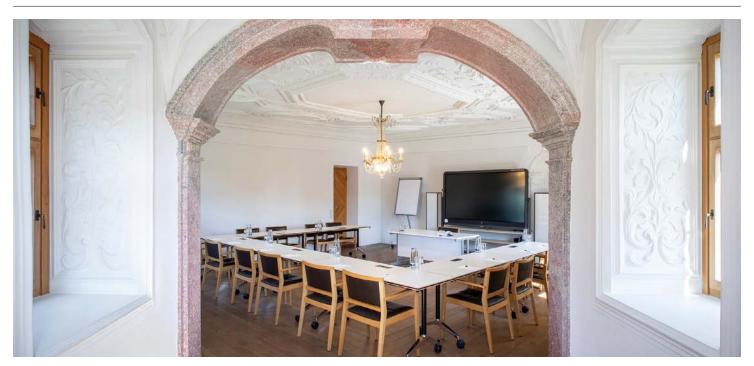

Stuckzimmer 2024 02 20

The room Stuckzimmer is located on the first floor of the castle and is 71 sqm big, split into 43 and 28 sqm. The seating arrangement is permanent.

| -        |  | -        |                  |  |  |
|----------|--|----------|------------------|--|--|
| M        |  | 43sqm+28 | 43sqm+28sqm 3.2m |  |  |
| Capacity |  |          |                  |  |  |
|          |  |          | O O D            |  |  |