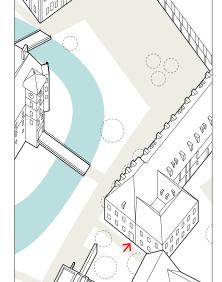

The room Barockzimmer is located on the second floor of the castle and is 31 sqm big. It features an oriel, about  $2.5\,\mathrm{m}\times2.5\,\mathrm{m}$  big. The arrangement of the seating is flexible.