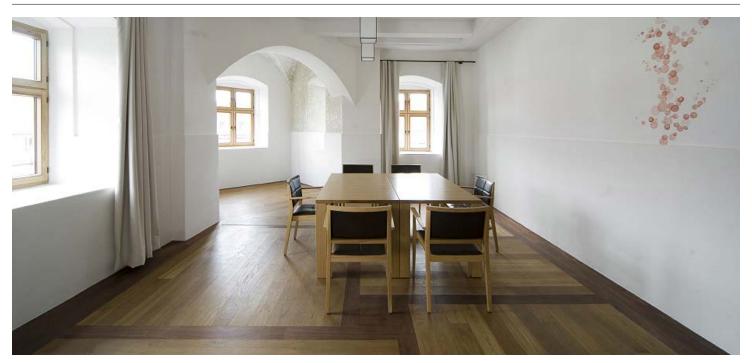

The room Barockzimmer is located on the second floor of the castle and is 31 sqm big. It features an oriel, about  $2.5\,\mathrm{m}\times2.5\,\mathrm{m}$  big. The arrangement of the seating is flexible.