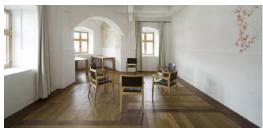

The room Barockzimmer is located on the second floor of the castle and is 31 sqm big. It features an oriel, about  $2.5\,\mathrm{m}\times2.5\,\mathrm{m}$  big. The arrangement of the seating is flexible.

| Category | Floor space | Ceiling hight | Length/Width  |
|----------|-------------|---------------|---------------|
| S        | 31 sqm      | 2.8 m         | 6.2 m × 5.0 m |
|          |             |               |               |
|          |             |               |               |