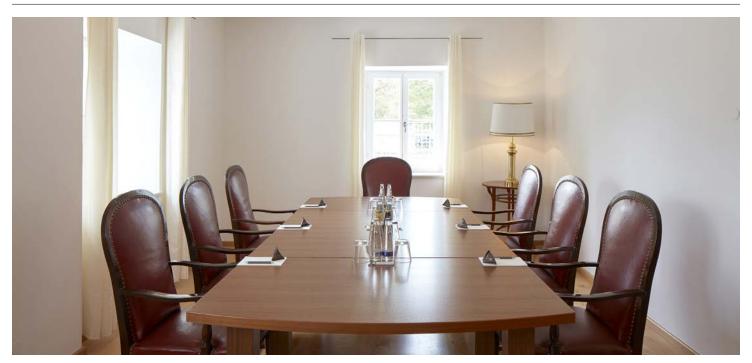

Klausur 4

The room Klausur 4 is located on the first floor of the castle and is 30 sqm big. It features an oriel, about  $2.5\,\mathrm{m}\times2.5\,\mathrm{m}$  big. The arrangement of the seating is flexible.

| Category | Floor space | Ceiling hight | Length/Width  |
|----------|-------------|---------------|---------------|
| S        | 30 sqm      | 3.2 m         | 6.1 m × 4.8 m |
|          |             |               |               |