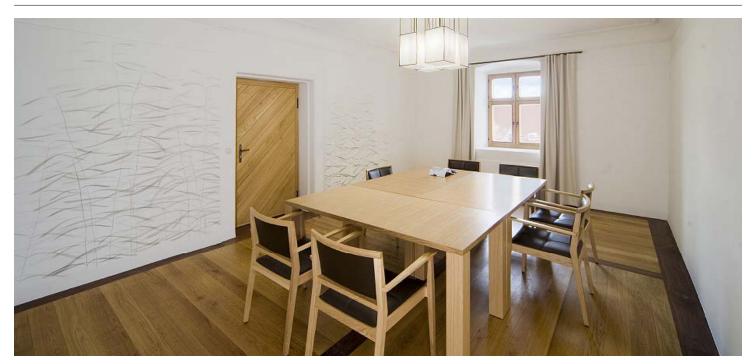

The room Barockzimmer is located on the second floor of the castle and is 31 sqm big. It features an oriel, about  $2.5\,\mathrm{m}\times2.5\,\mathrm{m}$  big. The arrangement of the seating is flexible.

| Category | Floor space | Ceiling hight | Length/Width  |
|----------|-------------|---------------|---------------|
| S        | 31 sqm      | 2.8 m         | 6.2 m × 5.0 m |
|          |             |               |               |
|          |             |               |               |