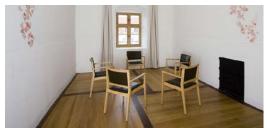

Klausur 6 2024 02 20

The room Klausur 6 is located on the second floor of the castle and is 27 sqm big. The arrangement of the seating is flexible.

| Category |                    | Floor space                | Ceiling hight | Length/Width     |
|----------|--------------------|----------------------------|---------------|------------------|
| S        |                    | 27 sqm                     | 2.8 m         | 6.7 m × 4.1 m    |
| Capacity |                    |                            |               |                  |
|          |                    | <u>0000</u><br><u>0000</u> | 000           |                  |
| U-shape  | Boardroom<br>style | Classroom<br>style         | Round table   | Theatre<br>style |