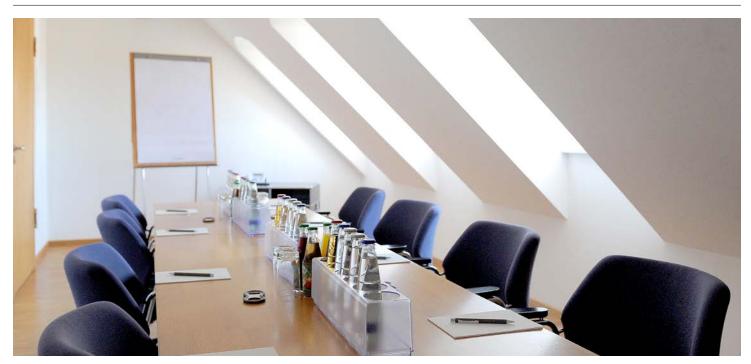

The room Barockzimmer is located on the second floor of the castle and is 31 sqm big. It features an oriel, about  $2.5\,\mathrm{m}\times2.5\,\mathrm{m}$  big. The arrangement of the seating is flexible.