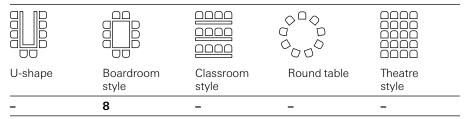

Klausur 6 2024 02 20

The room Klausur 6 is located on the second floor of the castle and is 27 sqm big. The arrangement of the seating is flexible.

| Category |                    | Floor space                | Ceiling hight | Length/Width     |
|----------|--------------------|----------------------------|---------------|------------------|
| S        |                    | 27 sqm                     | 2.8 m         | 6.7 m × 4.1 m    |
| Capacity |                    |                            |               |                  |
|          |                    | <u>0000</u><br><u>0000</u> | 000           |                  |
| U-shape  | Boardroom<br>style | Classroom<br>style         | Round table   | Theatre<br>style |