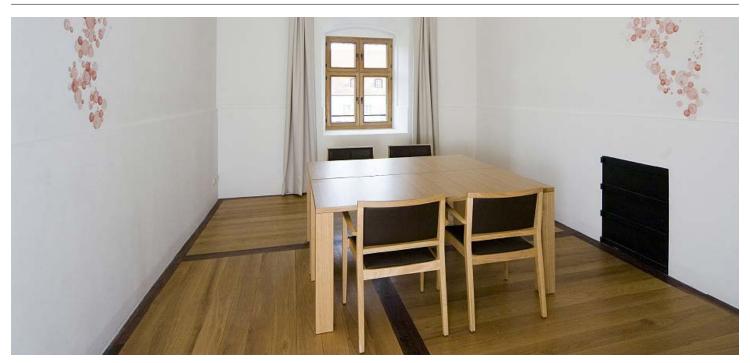

Durchblick 2024 02 20

The room Durchblick is located on the ground floor of the Altes Försterhaus and is 23 sqm big. The seating arrangement is permanent.

| Category | Floor space | Ceiling hight | Length/Width  |
|----------|-------------|---------------|---------------|
| S        | 23 sqm      | 2.9 m         | 6.1 m × 3.8 m |