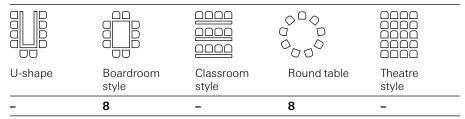

Klausur 6 2024 02 20

The room Klausur 6 is located on the second floor of the castle and is 27 sqm big. The arrangement of the seating is flexible.

| Category |                    | Floor space                | Ceiling hight | Length/Width     |
|----------|--------------------|----------------------------|---------------|------------------|
| S        |                    | 27 sqm                     | 2.8 m         | 6.7 m × 4.1 m    |
| Capacity |                    |                            |               |                  |
|          |                    | <u>0000</u><br><u>0000</u> | 000           |                  |
| U-shape  | Boardroom<br>style | Classroom<br>style         | Round table   | Theatre<br>style |