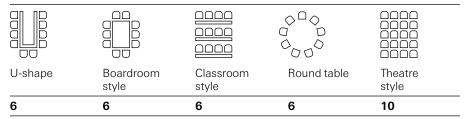

Klausur 6 2024 02 20

The room Klausur 6 is located on the second floor of the castle and is 27 sqm big. The arrangement of the seating is flexible.

| Category |                    | Floor space                | Ceiling hight | Length/Width     |
|----------|--------------------|----------------------------|---------------|------------------|
| S        |                    | 27 sqm                     | 2.8 m         | 6.7 m × 4.1 m    |
| Capacity |                    |                            |               |                  |
|          |                    | <u>0000</u><br><u>0000</u> | 000           |                  |
| U-shape  | Boardroom<br>style | Classroom<br>style         | Round table   | Theatre<br>style |

10