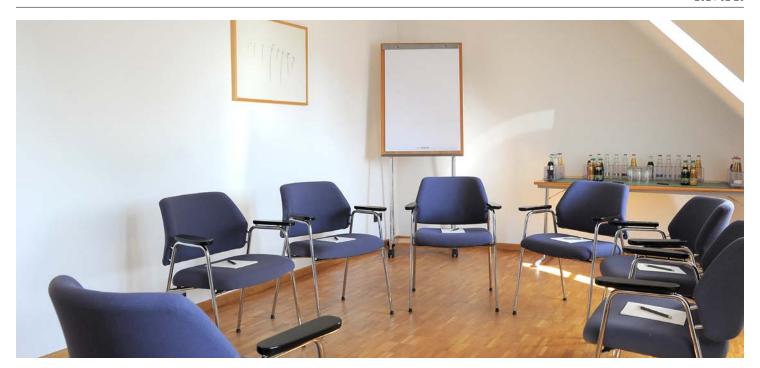

Klausur 6 2024 02 20

The room Klausur 6 is located on the second floor of the castle and is 27 sqm big. The arrangement of the seating is flexible.

| Category |                    | Floor space                | Ceiling hight | Length/Width     |
|----------|--------------------|----------------------------|---------------|------------------|
| S        |                    | 27 sqm                     | 2.8 m         | 6.7 m × 4.1 m    |
| Capacity |                    |                            |               |                  |
|          |                    | <u>0000</u><br><u>0000</u> | 000           |                  |
| U-shape  | Boardroom<br>style | Classroom<br>style         | Round table   | Theatre<br>style |