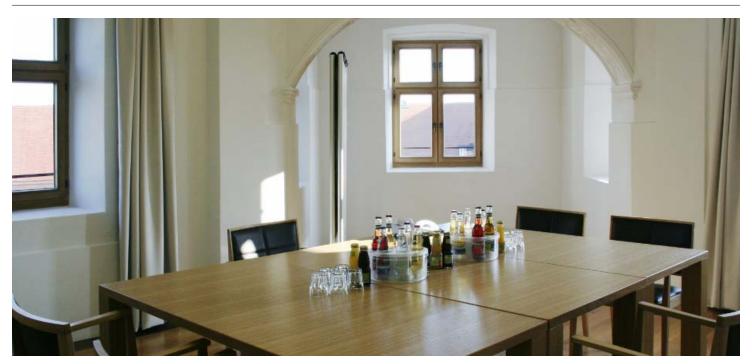

The room Barockzimmer is located on the second floor of the castle and is 31 sqm big. It features an oriel, about  $2.5\,\mathrm{m}\times2.5\,\mathrm{m}$  big. The arrangement of the seating is flexible.