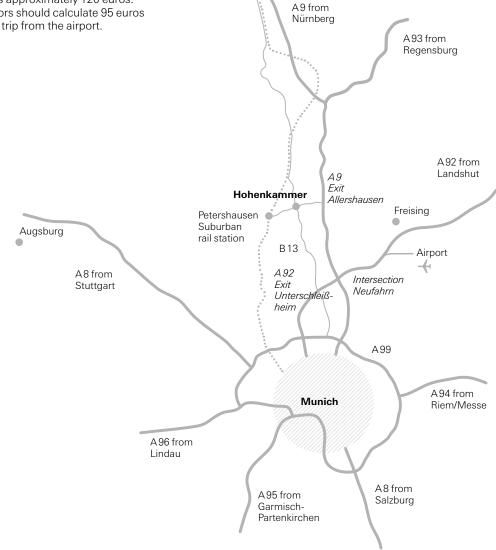

### By car arriving from North and South

From the South take the A9 in the direction of Ingolstadt/ Nürnberg/Berlin; from the North take the A9 in the direction of Munich. Exit the A9 at junction Allershausen (67) and follow the signs to the left in the direction of Hohenkammer. Leave the roundabout at the second exit and follow the road, via Eglhausen, to Hohenkammer. At the end of the road, at Hohenkammer, turn right onto the B13 in the direction of Ingolstadt. Follow the main road past the church and then turn left onto Petershauser Straße. You will reach Schlossstraße on the right after 100 metres. Parking spaces are located directly after the bridge on your left.

### By car arriving from the airport

Leave the airport and get onto the A92 in the direction of Eching/ Munich. Change over to the A9 in the direction of Ingolstadt/ Nürnberg/Berlin at the motorway intersection Neufahrn. Exit the A9 at junction Allershausen (67) and follow the above directions.

### By train

Take the suburban rail, S2, from Munich's Central Station in the direction of Ingolstadt and get off at Petershausen. Schloss Hohenkammer is just a few kilometres from Petershausen and easy to reach by taxi.

## By taxi

Ingolstadt The taxi ride from Munich's Central Station to Hohenkammer costs approximately 120 euros. A9 from Visitors should calculate 95 euros Nürnberg for a trip from the airport. A93 from Regensburg A92 from Landshut A9Exit Hohenkammer Allershausen Freising Petershausen Suburban Augsburg rail station B 13 Airport A 92 A8 from Intersection Exit Stuttgart Neufahrn Unterschleißheim A 99 A 94 from Munich Riem/Messe A 96 from Lindau A8 from A95 from Salzburg Garmisch-