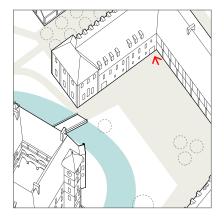

# Category XL — Gutshof-Saal

2024 12 19\_pr

The room Gutshof-Saal is located on the first floor of the *Gutshof* and has 250 square metres. The arrangement of the seating is flexible. This impressive room is perfectly suited for conferences and large events.