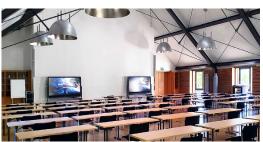

# Category XL — Schloßsaal

2024 12 19\_pr

The room Schloßsaal is located on the first floor of the castle and has 165 square metres. The arrangement of the seating is flexible. This classy room is perfectly suited for conferences and large events.

### Video/Audio

- High-performance projector HD 8.500 ANSI lumens, projection surface 4.5 x 3 m (14 sgm)
- High-end sound system
- Microphone system (wireless, clip-on/hand-held)
- Central room control with touch display
- Separate port for production desk or production room
- Catchbox