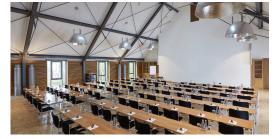

# Category XL — Schloßsaal

2024 12 19\_pr

The room Schloßsaal is located on the first floor of the castle and has 165 square metres. The arrangement of the seating is flexible. This classy room is perfectly suited for conferences and large events.

### Upon request at no extra cost

- Lectern, speaker podium
- Welcome desk with screen

As well as notepad and pen for each participant

### Capacity