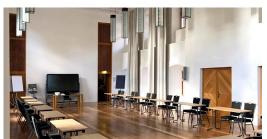

# Category XL — Schloßsaal

2024 12 19\_pr

The room Schloßsaal is located on the first floor of the castle and has 165 square metres. The arrangement of the seating is flexible. This classy room is perfectly suited for conferences and large events.