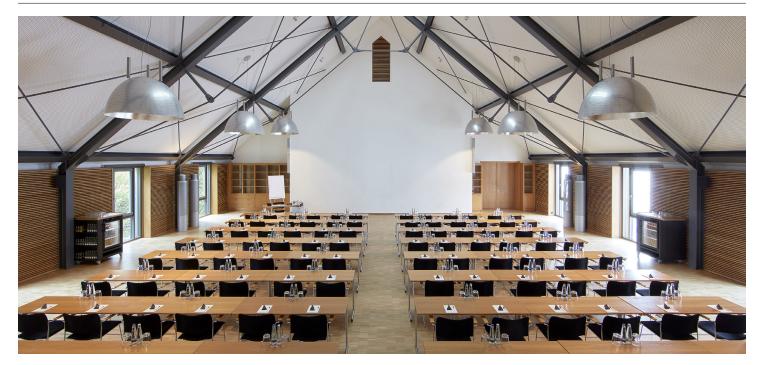

# Category XL — Gutshof-Saal

2024 12 19\_pr

The room Gutshof-Saal is located on the first floor of the *Gutshof* and has 250 square metres. The arrangement of the seating is flexible. This impressive room is perfectly suited for conferences and large events.

### Upon request at no extra cost

- Lectern, speaker podium
- Welcome desk with screen

As well as notepad and pen for each participant

Theatre

style

180

### Capacity