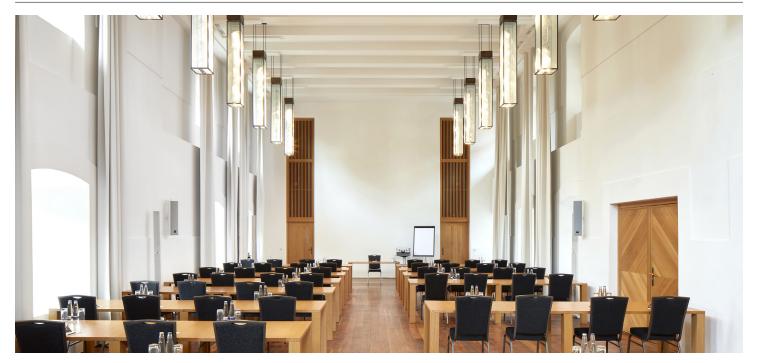

# Category XL — Gutshof-Saal

2024 12 19\_pr

The room Gutshof-Saal is located on the first floor of the *Gutshof* and has 250 square metres. The arrangement of the seating is flexible. This impressive room is perfectly suited for conferences and large events.