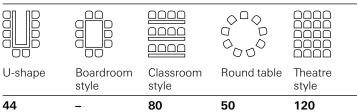

castle and has 165 square metres. The arrangement of the seating is flexible. This classy room is perfectly suited for conferences and large events.

### **Equipment**

### Video/Audio

- High-performance projector HD 8.500 ANSI lumens, projection surface 4.5 x 3 m (14 sgm)
- High-end sound system
- Microphone system (wireless, clip-on/hand-held)
- Central room control with touch display
- Separate port for production desk or production room
- Catchbox

## Internet

- WLAN/LAN
- Exclusive, individually nameable WLAN with 100 Mbit/s bandwidth

### And...

- Room can be darkened electrically
- Dial extension -934 for immediate support

### Upon request at no extra cost

- Lectern, speaker podium
- Welcome desk with screen

As well as notepad and pen for each participant







### Capacity