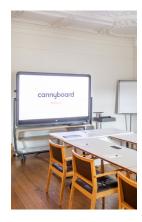

#### Video/Audio

cannyboard video conferencing and collaboration tool with 86" sessionboard (219 cm diagonal, multitouch 4K display), HDMI port, Airplay or similar

Internet WLAN/LAN