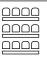

## Capacity

U-shape

Boardroom style

Classroom style

Round table

Theatre style

up to 30 up to 34

up to 50 up to 30 up to 60