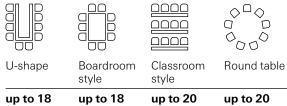

## Δnd

- Height-adjustable standing table
- Dial extension -934 for immediate support

As well as notepad and pen for each participant

Theatre

up to 32

style

## Capacity