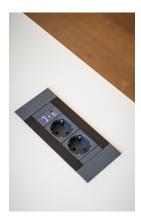

## Video/Audio

cannyboard video conferencing and collaboration tool with 86" sessionboard (219 cm diagonal, multitouch 4K display), HDMI port

Internet WLAN/LAN